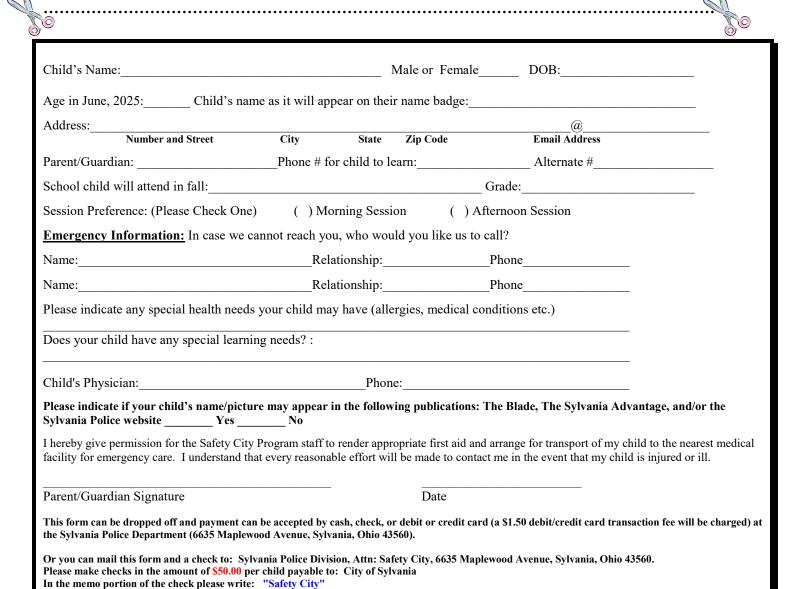

## KEEP THE INFORMATION ABOVE FOR YOUR REFERENCE

Please fill out the following form, cut on the dotted line, and submit with your payment

This from can also be scanned and submitted by email to: 879@sylvaniapolice.com, (Registration will not be completed until we receive payment)